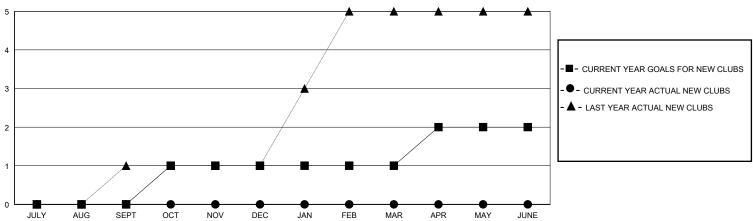

#### GOALS AND ACTUAL NEW CLUBS CUMULATIVE

#### **GMT CA**

| Clubs                 |               |           |               | Members               |                        |                         |                                                    |
|-----------------------|---------------|-----------|---------------|-----------------------|------------------------|-------------------------|----------------------------------------------------|
| RESULTS FOR 2024-2025 |               |           |               | RESULTS FOR 2024-2025 |                        |                         |                                                    |
| QUARTER               | NEW CLUB GOAL | NEW CLUBS | DROPPED CLUBS | QUARTER MEM           | BER GROWTH NET<br>GOAL | MEMBER GROWTH<br>ACTUAL | DROPPED<br>MEMBERS ACTUAL<br>(including transfers) |
| JULY/AUG/SEPT         | 0             | 0         | 0             | JULY/AUG/SEPT         | 10                     | 1                       | 5                                                  |
| OCT/NOV/DEC           | 1             | 0         | 0             | OCT/NOV/DEC           | 20                     | 0                       | 0                                                  |
| JAN/FEB/MAR           | 0             | 0         | 0             | JAN/FEB/MAR           | 20                     | 0                       | 0                                                  |
| APR/MAY/JUNE          | 1             | 0         | 0             | APR/MAY/JUNE          | 10                     | 0                       | 0                                                  |