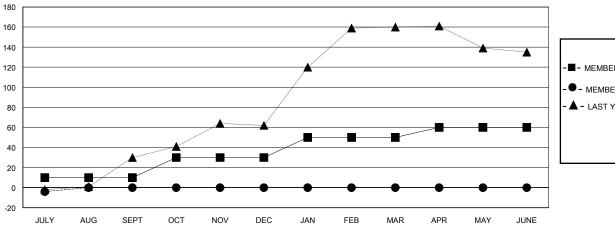

#### GOALS AND ACTUAL MEMBERS CUMULATIVE

| _ |   |        |        |     |      |
|---|---|--------|--------|-----|------|
|   | - | MEMBER | GROWTH | NET | GOAL |
|   |   |        |        |     |      |

- ● - MEMBER GROWTH ACTUAL

- ▲ - LAST YEAR MEMBERSHIP ACTUAL

| DROPPED CLUBS: 0 |   |
|------------------|---|
| DROPPED MEMBERS  |   |
| DECEASED         | 0 |
| CLUB CANCELLED   | 0 |
| OTHER            | 5 |
| TOTAL            | 5 |

#### **GMT CA**

| Clubs                 |               |           |               | Members               |                        |                         |                                                    |
|-----------------------|---------------|-----------|---------------|-----------------------|------------------------|-------------------------|----------------------------------------------------|
| RESULTS FOR 2024-2025 |               |           |               | RESULTS FOR 2024-2025 |                        |                         |                                                    |
| QUARTER               | NEW CLUB GOAL | NEW CLUBS | DROPPED CLUBS | QUARTER MEM           | BER GROWTH NET<br>GOAL | MEMBER GROWTH<br>ACTUAL | DROPPED<br>MEMBERS ACTUAL<br>(including transfers) |
| JULY/AUG/SEPT         | 0             | 0         | 0             | JULY/AUG/SEPT         | 10                     | 1                       | 5                                                  |
| OCT/NOV/DEC           | 1             | 0         | 0             | OCT/NOV/DEC           | 20                     | 0                       | 0                                                  |
| JAN/FEB/MAR           | 0             | 0         | 0             | JAN/FEB/MAR           | 20                     | 0                       | 0                                                  |
| APR/MAY/JUNE          | 1             | 0         | 0             | APR/MAY/JUNE          | 10                     | 0                       | 0                                                  |